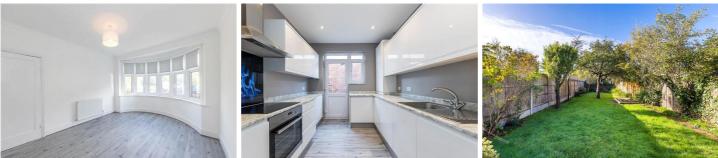

The property comprises entrance porch, entrance hall, front reception room with a bay window, fitted kitchen which provides access to the garden, rear reception room which also provides access to the rear garden, ground floor WC, stairs to first floor landing, master bedroom with a bay window, second double bedroom, third bedroom, family bathroom and separate WC.

The rear garden is mainly laid to lawn with a patio area and the attached garage can be accessed either via the front or rear of the property.

This is being offered unfurnished and it is available immediately.