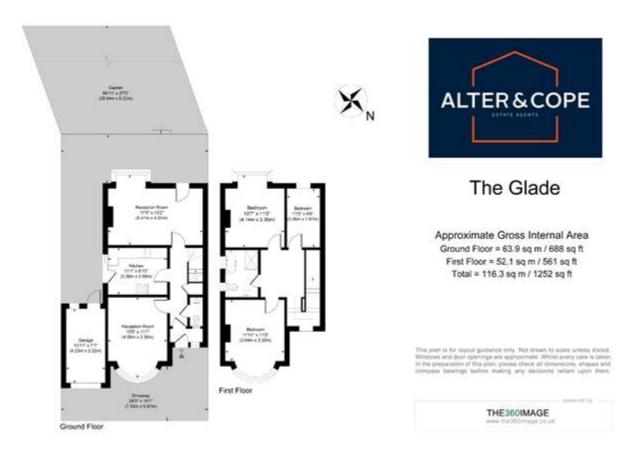

The property comprises entrance porch, entrance hall, front reception room with a bay window, fitted kitchen which provides access to the garden, rear reception room which also provides access to the rear garden, ground floor WC, stairs to first floor landing, master bedroom with a bay window, second double bedroom, third bedroom, family bathroom and separate WC.

The rear garden is mainly laid to lawn with a patio area and the attached garage can be accessed either via the front or rear of the property.

This is being offered unfurnished and it is available immediately.

## THE GLADE, CLAYHALL, IG5 £2,300 PCM

Whilst every effort is made to ensure the accuracy of these details, it should be noted that the measurements are approximate only. Floorplans are for representation purposes only and prepared according to the RICS Code of Measuring Practice by our floorplan provider. Therefore, the layout of doors, windows and rooms are approximate and should be regarded as such by any prospective tenant.