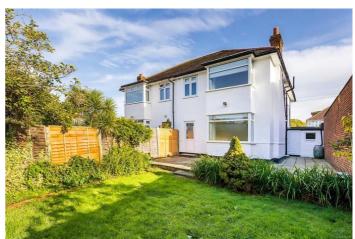

- Three bedrooms
- Semi-detached
- Newly refurbished
- On road parking
- Modern family bathroom

LET

Ground floor WC

A 1930's Smith built, halls adjoining, three-bedroom semi-detached property with attached garage.

The rear garden is mainly laid to lawn with a patio area and the attached garage can be accessed either via the front or rear of the property.

This is being offered unfurnished and it is available immediately.