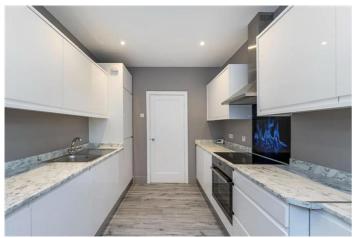

The property comprises entrance porch, entrance hall, front reception room with a bay window, fitted kitchen which provides access to the garden, rear reception room which also provides access to the rear garden, ground floor WC, stairs to first floor landing, master bedroom with a bay window, second double bedroom, third bedroom, family bathroom and separate WC.