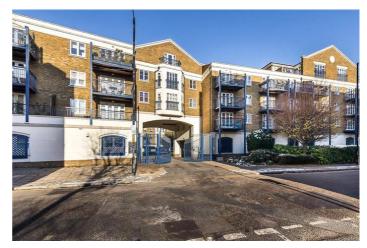

## ORIANA HOUSE, VICTORY PLACE, LIMEHOUSE, E14 £1,850 PCM

One Bedroom Apartment | Second Floor | Furnished | Gated Development | Allocated Parking Space | Private Balcony | South Facing Aspect | 24 Hour Concierge | On-Site Gym | Close To Limehouse DLR Located in the popular Victory Place development is this spacious one bedroom apartment.

Positioned on the second floor, the property comprises entrance hall, large reception room with wood flooring, separate kitchen, private balcony, spacious bedroom with ample storage and family bathroom.

The apartment has a south facing aspect which provides an abundance of natural light.

Victory Place is a gated development that features an on site concierge and residents gym.

Transport wise, Limehouse DLR and Westferry DLR stations are both just a short walk away. The Thames path is also within easy reach which provides quick and easy access into Canary Wharf.