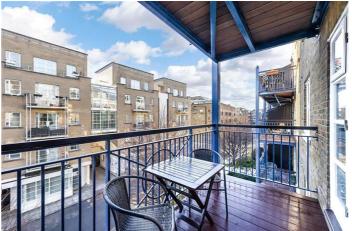

## ORIANA HOUSE, VICTORY PLACE, LIMEHOUSE, E14 £1,850 PCM

One Bedroom Apartment | Second Floor | Furnished | Gated Development | Allocated Parking Space | Private Balcony | South Facing Aspect | 24 Hour Concierge | On-Site Gym | Close To Limehouse DLR Located in the popular Victory Place development is this spacious one bedroom apartment.

The apartment has a south facing aspect which provides an abundance of natural light.

Victory Place is a gated development that features an on site concierge and residents gym.

Transport wise, Limehouse DLR and Westferry DLR stations are both just a short walk away. The Thames path is also within easy reach which provides quick and easy access into Canary Wharf.