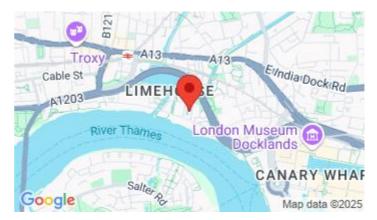

The apartment has a south facing aspect which provides an abundance of natural light.

Victory Place is a gated development that features an on site concierge and residents gym.

Transport wise, Limehouse DLR and Westferry DLR stations are both just a short walk away. The Thames path is also within easy reach which provides quick and easy access into Canary Wharf.