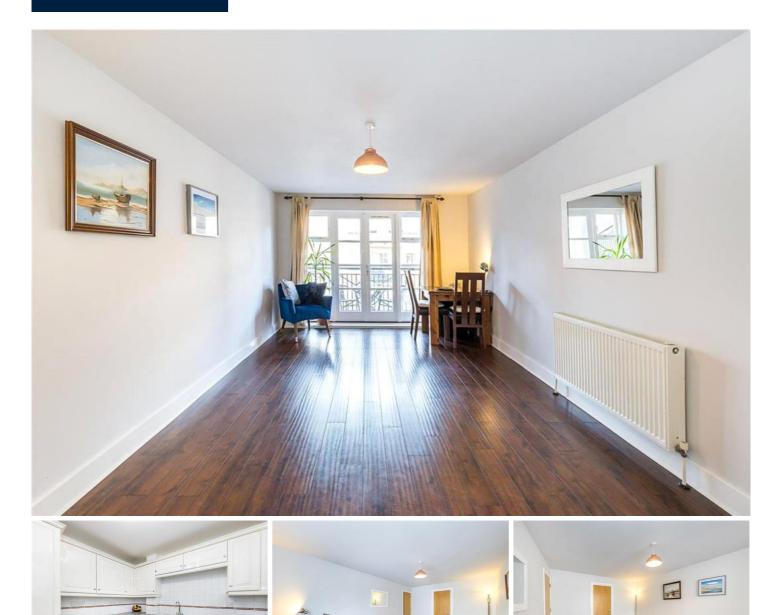

Positioned on the second floor, the property comprises entrance hall, large reception room with wood flooring, separate kitchen, private balcony, spacious bedroom with ample storage and family bathroom.

The apartment has a south facing aspect which provides an abundance of natural light.

Victory Place is a gated development that features an on site concierge and residents gym.

Transport wise, Limehouse DLR and Westferry DLR stations are both just a short walk away. The Thames path is also within easy reach which provides quick and easy access into Canary Wharf.