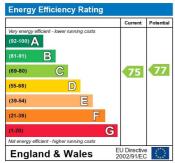

Deposit: £2,480.76 Holding Deposit: £496.15

The energy efficiency rating is a measure of the overall efficiency of a home. The higher the rating the more energy efficient the home is and the lower the fuel bills will be.