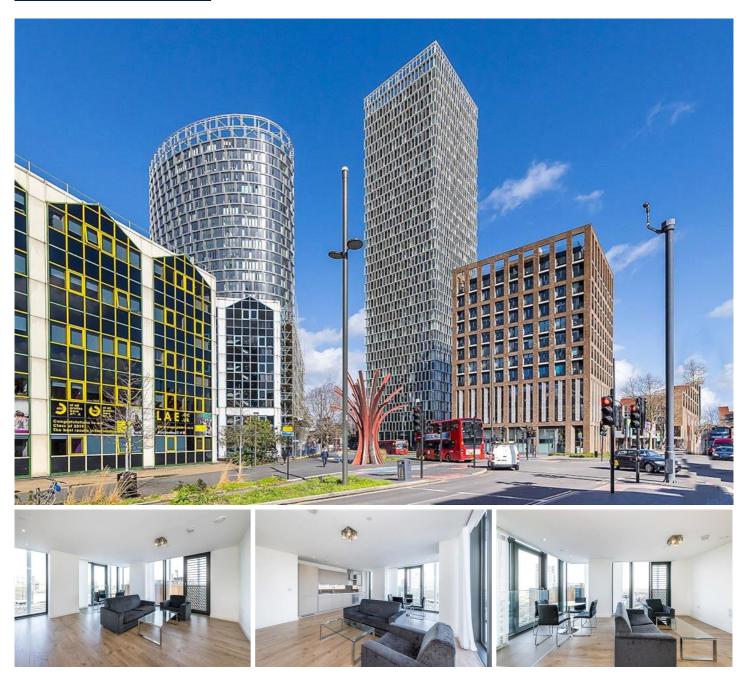

## STRATOSPHERE TOWER, STRATFORD, E15 LET £2,250 PCM • 24 hour concierge

Two Bedrooms | Two Bathrooms | 17th Floor Position | Open Plan Reception | Floor To Ceiling Windows Throughout | Furnished | 24 Hour Concierge | Residents Gym | Rooftop Garden | Moments To Stratford Station & Westfield Shopping Centre

- Close to local transport links
- Furnished
- Residents gym
- Two bathrooms
- Two Double Bedrooms
- 17th floor

A fantastic 17th floor, two-bedroom apartment located in one of Stratford's most popular developments.

The property boasts an abundance of natural light, plenty of living space and it has been finished to a very high standard.

Comprises entrance hall, open plan reception room with fully fitted kitchen, master bedroom with built-in wardrobes and en-suite shower room, second double bedroom and modern family bathroom.