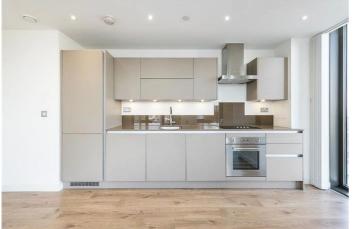

The property boasts an abundance of natural light, plenty of living space and it has been finished to a very high standard.

Comprises entrance hall, open plan reception room with fully fitted kitchen, master bedroom with built-in wardrobes and en-suite shower room, second double bedroom and modern family bathroom.