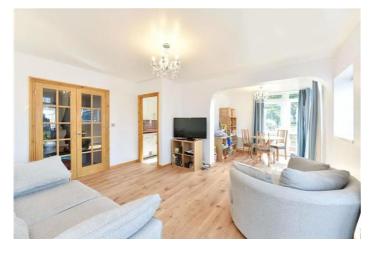

Positioned on the ground floor is this spacious two bedroom, two bathroom apartment which has its own private garden.

The property boasts over 850 sq ft of internal living space and comprises entrance hall leading to L-shaped reception room and dual aspect floor to ceiling windows, access to the private garden area, separate fitted kitchen, master bedroom with en-suite, second double bedroom and main family bathroom.