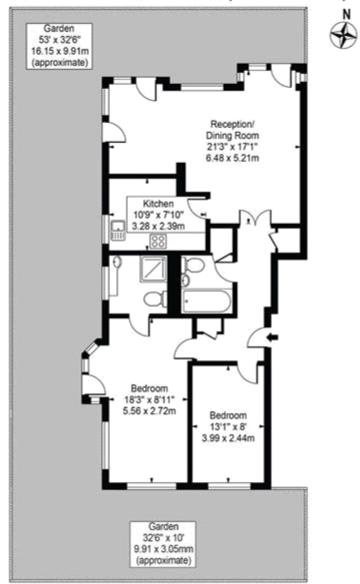

## Whiteadder Way

Approx. Gross Internal Area 856 Sq Ft - 79.53 Sq M

Ground Floor
For Illustration Purposes Only - Not To Scale

This floor plan should be used as a general outline for guidance only and does not constitute in whole or in part an offer or contract.

Any intending purchaser or lessee should satisfy themselves by inspection, searches, enquiries and full survey as to the correctness of each statement.

Any areas, measurements or distances quoted are approximate and should not be used to value a property or be the basis of any sale or let.