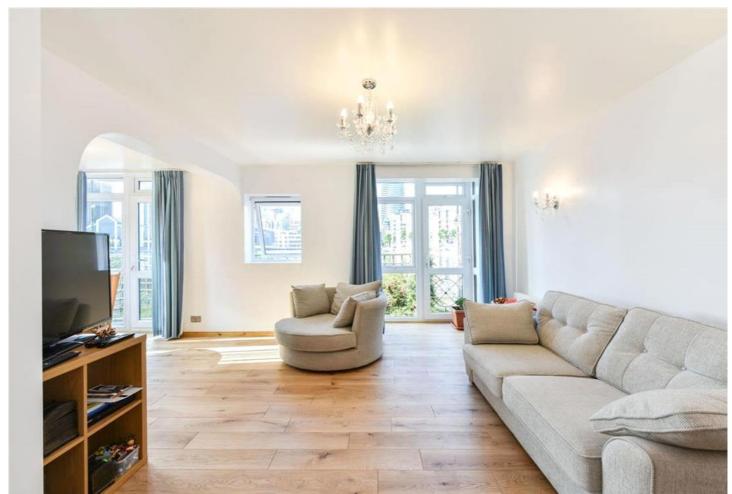

Positioned on the ground floor is this spacious two bedroom, two bathroom apartment which has its own private garden.

The property boasts over 850 sq ft of internal living space and comprises entrance hall leading to L-shaped reception room and dual aspect floor to ceiling windows, access to the private garden area, separate fitted kitchen, master bedroom with en-suite, second double bedroom and main family bathroom.