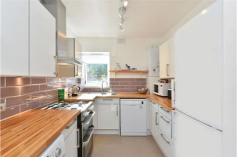

Positioned on the ground floor is this spacious two bedroom, two bathroom apartment which has its own private garden.

The property boasts over 850 sq ft of internal living space and comprises entrance hall leading to L-shaped reception room and dual aspect floor to ceiling windows, access to the private garden area, separate fitted kitchen, master bedroom with en-suite, second double bedroom and main family bathroom.