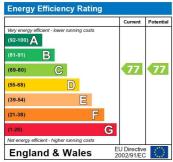

The energy efficiency rating is a measure of the overall efficiency of a home. The higher the rating the more energy efficient the home is and the lower the fuel bills will be.