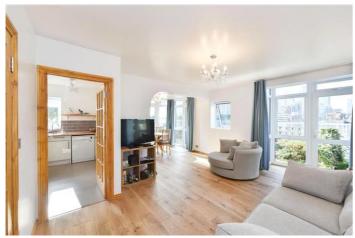

Positioned on the ground floor is this spacious two bedroom, two bathroom apartment which has its own private garden.

The property boasts over 850 sq ft of internal living space and comprises entrance hall leading to L-shaped reception room and dual aspect floor to ceiling windows, access to the private garden area, separate fitted kitchen, master bedroom with en-suite, second double bedroom and main family bathroom.