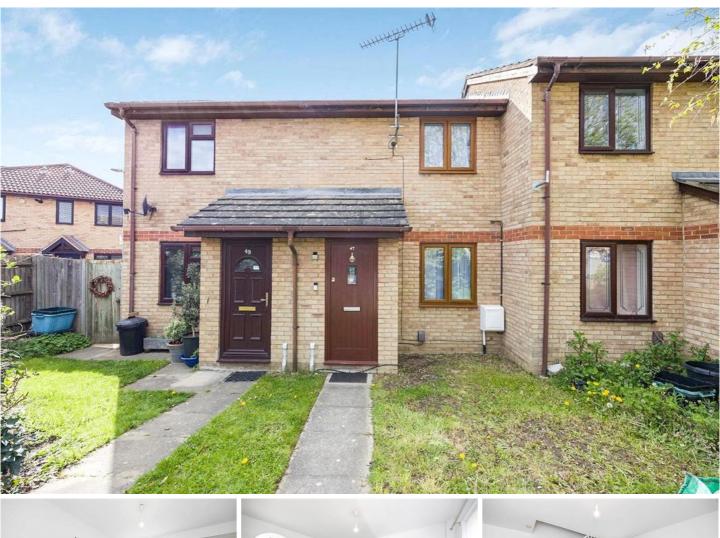

## HAZELWOOD PARK CLOSE, CHIGWELL, IG7 £1,545 PCM

One Bedroom House | Private Rear Garden | Part Furnished | Newly Refurbished Bathroom | Ample Storage | Allocated Parking Space | Close To Local Amenities | Walking Distance To Hainault Central Line Station

- One bedroom house
- Allocated Parking
- Very well presented
- Private rear garden

New to the market is this immaculately presented, one bedroom terraced house located in Hazelwood Park Close.

The property is offered on a part-furnished (as per the photos) basis and consists of spacious reception room, fully fitted kitchen, private rear garden, first floor landing with storage cupboard, double bedroom and modern bathroom.

The property also includes an allocated parking space.

Hazelwood Park Close is ideally positioned being within close proximity to Hainault Central Line station and all local amenities at Manford Way.

Deposit: £1,823.07 Holding Deposit: £364.61 Parking options: Off Street Garden details: Private Garden