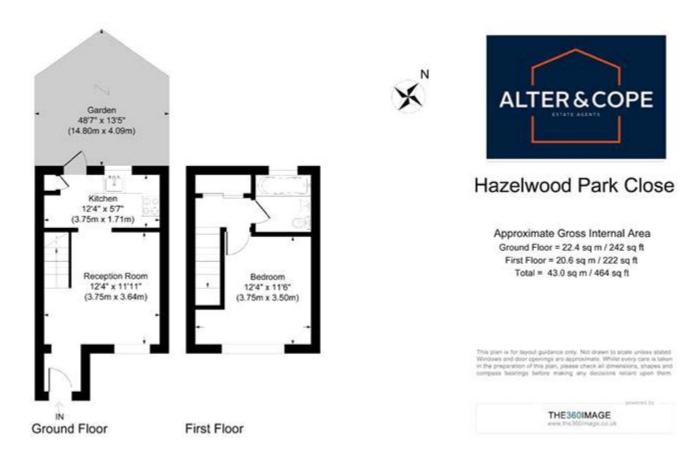

HAZELWOOD PARK CLOSE, CHIGWELL, IG7 £1,545 PCM

Whilst every effort is made to ensure the accuracy of these details, it should be noted that the measurements are approximate only. Floorplans are for representation purposes only and prepared according to the RICS Code of Measuring Practice by our floorplan provider. Therefore, the layout of doors, windows and rooms are approximate and should be regarded as such by any prospective tenant.