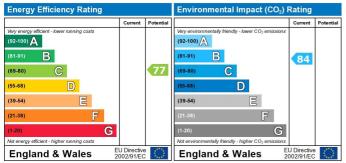

DOOR ALON

THE360IMAGE

The energy efficiency rating is a measure of the overall efficiency of a home. The higher the rating the more energy efficient the home is and the lower the fuel bills will be.

The environmental impact rating is a measure of a home's impact on the environment in terms of carbon dioxide (CO2)