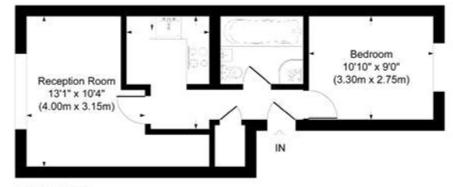

The property offers a modern feel throughout and comprises entrance hall leading to the reception room, separate fitted kitchen, double bedroom, and main bathroom.

Transom Square is perfectly located for Mudchute DLR station, an abundance of local shops and amenities as well as Canary Wharf.

Tenure: Leasehold (91 years) Ground Rent: £0 per year Service Charge: £1,427.05 per year

Parking options: Off Street

TRANSOM SQUARE, ISLE OF DOGS, E14 £285,000 Leasehold

Kitchen 9'10" x 7'3" (3.00m x 2.20m)

## Transom Square

Approximate Gross Internal Area Total = 36.9 sq m / 398 sq ft

This plan is for layout guidance only. Not drawn to scale unless staced. Windows and door opinings are approximate. Whilst every care is latent in the proparation of this plan, please check all dimensions, whose and compass bearings before instaing any decisions reliant upon them.