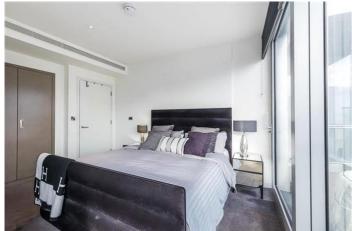

Offering approximately 613 sq ft of internal living space, the property comprises entrance hall with video entry phone and large storage cupboard, spacious open plan reception room with access to a private balcony with views of the River, modern fully integrated kitchen, master bedroom with dual aspect floor to ceiling windows and built-in wardrobes and a stylish bathroom.