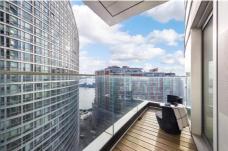

- One bedroom
- 16th floor
- EWS1 compliant
- Private Balcony
- 24 hour concierge
- Residents gym

Positioned on the 16th floor and offering views towards the O2 arena is this stunning one bedroom apartment located in the luxurious Charrington Tower.

Offering approximately 613 sq ft of internal living space, the property comprises entrance hall with video entry phone and large storage cupboard, spacious open plan reception room with access to a private balcony with views of the River, modern fully integrated kitchen, master bedroom with dual aspect floor to ceiling windows and built-in wardrobes and a stylish bathroom.