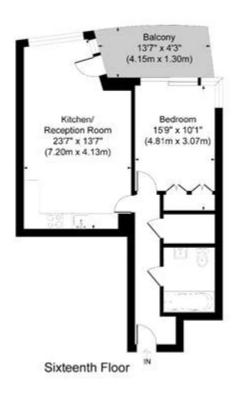

Offering approximately 613 sq ft of internal living space, the property comprises entrance hall with video entry phone and large storage cupboard, spacious open plan reception room with access to a private balcony with views of the River, modern fully integrated kitchen, master bedroom with dual aspect floor to ceiling windows and built-in wardrobes and a stylish bathroom.

## Charrington Tower

Approximate Gross Internal Area Total = 56.9 sq m / 613 sq ft

This plan is for layout guidance only. Not drawn to scale unless states. Windows and door openings are approximate. Whilst every care is taken in the preparation of this plan, please check all dimensions, shapes and complete beganner, highers, making and provided prefixed.