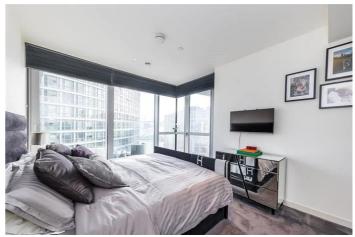

Offering approximately 613 sq ft of internal living space, the property comprises entrance hall with video entry phone and large storage cupboard, spacious open plan reception room with access to a private balcony with views of the River, modern fully integrated kitchen, master bedroom with dual aspect floor to ceiling windows and built-in wardrobes and a stylish bathroom.