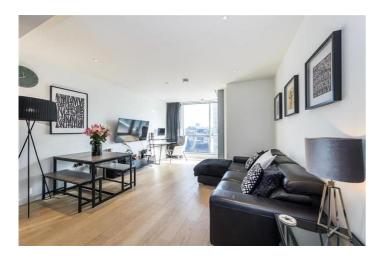

- One bedroom
- 16th floor
- EWS1 compliant
- Private Balcony
- 24 hour concierge
- Residents gym

Positioned on the 16th floor and offering views towards the O2 arena is this stunning one bedroom apartment located in the luxurious Charrington Tower.

Offering approximately 613 sq ft of internal living space, the property comprises entrance hall with video entry phone and large storage cupboard, spacious open plan reception room with access to a private balcony with views of the River, modern fully integrated kitchen, master bedroom with dual aspect floor to ceiling windows and built-in wardrobes and a stylish bathroom.

Charrington Tower was built by Ballymore who are renowned for their high spec, modern living. There is a total of 43 floors in the building and residents can enjoy a range of onsite amenities such as a 24 hour concierge, gym, health spa, swimming pool, and a sky bar which has truly amazing views over London.