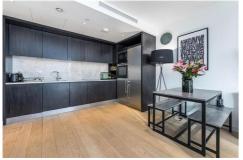

Offering approximately 613 sq ft of internal living space, the property comprises entrance hall with video entry phone and large storage cupboard, spacious open plan reception room with access to a private balcony with views of the River, modern fully integrated kitchen, master bedroom with dual aspect floor to ceiling windows and built-in wardrobes and a stylish bathroom.