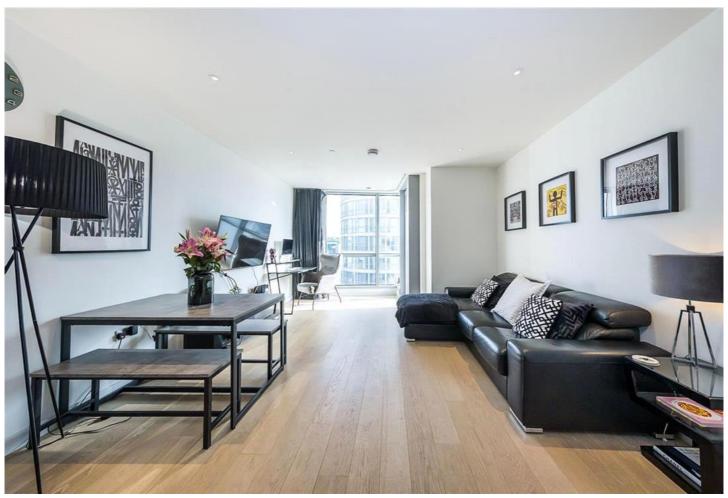

- One bedroom
- 16th floor
- EWS1 compliant
- Private Balcony
- 24 hour concierge
- Residents gym

Positioned on the 16th floor and offering views towards the O2 arena is this stunning one bedroom apartment located in the luxurious Charrington Tower.

Offering approximately 613 sq ft of internal living space, the property comprises entrance hall with video entry phone and large storage cupboard, spacious open plan reception room with access to a private balcony with views of the River, modern fully integrated kitchen, master bedroom with dual aspect floor to ceiling windows and built-in wardrobes and a stylish bathroom.