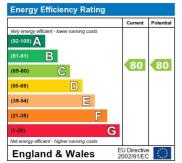

powerd by

THE360IMAGE

The energy efficiency rating is a measure of the overall efficiency of a home. The higher the rating the more energy efficient the home is and the lower the fuel bills will be.