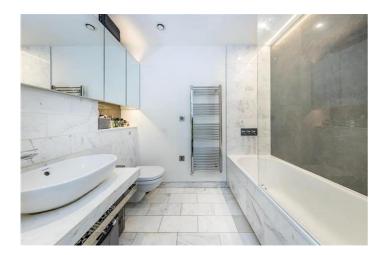

Offering approximately 613 sq ft of internal living space, the property comprises entrance hall with video entry phone and large storage cupboard, spacious open plan reception room with access to a private balcony with views of the River, modern fully integrated kitchen, master bedroom with dual aspect floor to ceiling windows and built-in wardrobes and a stylish bathroom.