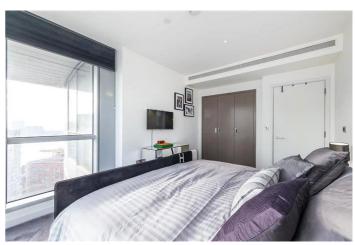

Offering approximately 613 sq ft of internal living space, the property comprises entrance hall with video entry phone and large storage cupboard, spacious open plan reception room with access to a private balcony with views of the River, modern fully integrated kitchen, master bedroom with dual aspect floor to ceiling windows and built-in wardrobes and a stylish bathroom.