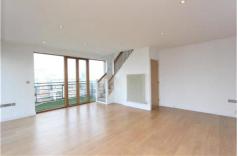

## WESTERN BEACH APARTMENTS, ROYAL VICTORIA, E16 £2,200 PCM

£2,200 PCIVI

Offered on an unfurnished basis and set over the 10th & 11th floor s this stunning two bedroom, duplex penthouse apartment located within the gated Western Beach Apartments. The property boasts high ceilings, an abundance of natural light, a large private terrace and views across the Docks.

Accommodation comprises entrance hall with ground floor WC and utility room, large reception room with access to the private terrace and a separate balcony, fully fitted kitchen, stairs to first floor landing, two double bedrooms both with built-in wardrobes and en-suites.