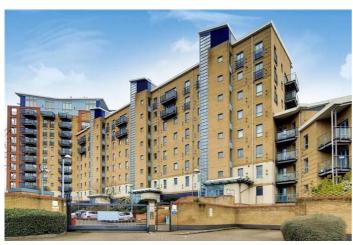

## WESTERN BEACH APARTMENTS, ROYAL VICTORIA, E16 £2,200 PCM

£2,200 PCIVI

Offered on an unfurnished basis and set over the 10th & 11th floor s this stunning two bedroom, duplex penthouse apartment located within the gated Western Beach Apartments. The property boasts high ceilings, an abundance of natural light, a large private terrace and views across the Docks.

## **LET AGREED**

- Allocated Parking
- Close to local transport links
- Top floor apartment
- Two bathrooms
- Two bedrooms
- Unfurnished
- Private terrace

Offered on an unfurnished basis and set over the 10th & 11th floor s this stunning two bedroom, duplex penthouse apartment located within the gated Western Beach Apartments. The property boasts high ceilings, an abundance of natural light, a large private terrace and views across the Docks.