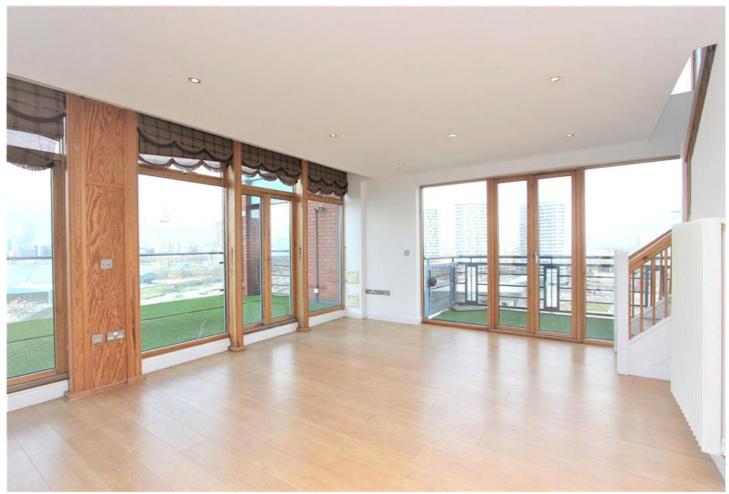

## WESTERN BEACH APARTMENTS, ROYAL VICTORIA, E16 £2,200 PCM

£2,200 PCIVI

Offered on an unfurnished basis and set over the 10th & 11th floor s this stunning two bedroom, duplex penthouse apartment located within the gated Western Beach Apartments. The property boasts high ceilings, an abundance of natural light, a large private terrace and views across the Docks.

## **LET AGREED**

- Allocated Parking
- Close to local transport links
- Top floor apartment
- Two bathrooms
- Two bedrooms
- Unfurnished
- Private terrace

Offered on an unfurnished basis and set over the 10th & 11th floor s this stunning two bedroom, duplex penthouse apartment located within the gated Western Beach Apartments. The property boasts high ceilings, an abundance of natural light, a large private terrace and views across the Docks.

Accommodation comprises entrance hall with ground floor WC and utility room, large reception room with access to the private terrace and a separate balcony, fully fitted kitchen, stairs to first floor landing, two double bedrooms both with built-in wardrobes and en-suites.