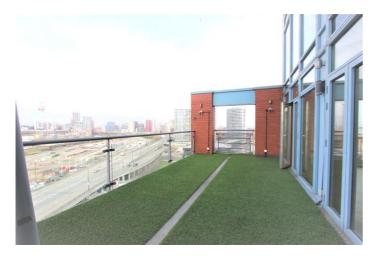

## WESTERN BEACH APARTMENTS, ROYAL VICTORIA, E16 £2,200 PCM

£2,200 PCIVI

Offered on an unfurnished basis and set over the 10th & 11th floor s this stunning two bedroom, duplex penthouse apartment located within the gated Western Beach Apartments. The property boasts high ceilings, an abundance of natural light, a large private terrace and views across the Docks.

## **LET AGREED**

- Allocated Parking
- Close to local transport links
- Top floor apartment
- Two bathrooms
- Two bedrooms
- Unfurnished
- Private terrace

Offered on an unfurnished basis and set over the 10th & 11th floor s this stunning two bedroom, duplex penthouse apartment located within the gated Western Beach Apartments. The property boasts high ceilings, an abundance of natural light, a large private terrace and views across the Docks.

Accommodation comprises entrance hall with ground floor WC and utility room, large reception room with access to the private terrace and a separate balcony, fully fitted kitchen, stairs to first floor landing, two double bedrooms both with built-in wardrobes and en-suites.

An allocated parking space is also included.

Western Beach Apartments is located within a short walk of West Silvertown DLR station, allowing quick and easy access to Canning Town Station (Jubilee Line). Custom House DLR is also close by, where the new Elizabeth line will be going through.