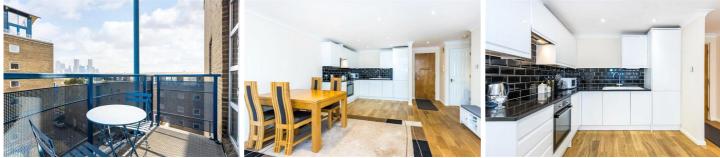

## SCOTIA BUILDING, WAPPING, E1W £1,775 PCM

A very well presented two bedroom, one bathroom apartment located in the Atlantic Wharf development. The property boasts large and bright open plan reception room with wood floors and fully fitted kitchen, private balcony with views of Canary Wharf, two double bedrooms and modern family bathroom.

- Two bedrooms
- One bathroom
- Furnished
- Private balcony
- Close to Limehouse DLR
- Allocated Parking

LET

A very well presented two bedroom, one bathroom apartment located in the Atlantic Wharf development. The property boasts large and bright open plan reception room with wood floors, two storage cupboards and fully fitted kitchen, private balcony with views of Canary Wharf, master bedroom with double built in wardrobes, second double bedroom and modern family bathroom.

Atlantic Wharf is located within a very short walk to Limehouse station (DLR and c2c lines) and offers direct access onto the Thames footpath.

Holding Deposit: £426.92 Parking options: Off Street

SCOTIA BUILDING, WAPPING, E1W £1,775 PCM