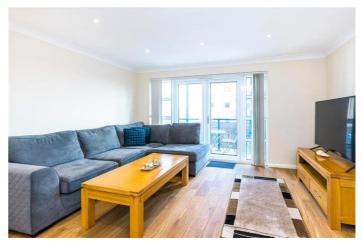

## SCOTIA BUILDING, WAPPING, E1W £1,775 PCM

A very well presented two bedroom, one bathroom apartment located in the Atlantic Wharf development. The property boasts large and bright open plan reception room with wood floors and fully fitted kitchen, private balcony with views of Canary Wharf, two double bedrooms and modern family bathroom.

- Two bedrooms
- One bathroom
- Furnished
- Private balcony
- Close to Limehouse DLR
- Allocated Parking

LET

A very well presented two bedroom, one bathroom apartment located in the Atlantic Wharf development. The property boasts large and bright open plan reception room with wood floors, two storage cupboards and fully fitted kitchen, private balcony with views of Canary Wharf, master bedroom with double built in wardrobes, second double bedroom and modern family bathroom.