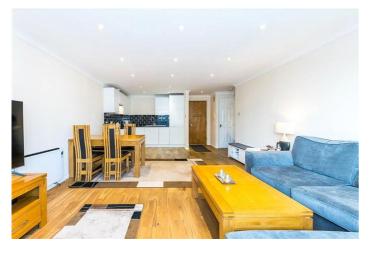

## SCOTIA BUILDING, WAPPING, E1W £1,775 PCM

A very well presented two bedroom, one bathroom apartment located in the Atlantic Wharf development. The property boasts large and bright open plan reception room with wood floors and fully fitted kitchen, private balcony with views of Canary Wharf, two double bedrooms and modern family bathroom.

- Two bedrooms
- One bathroom
- Furnished
- Private balcony
- Close to Limehouse DLR
- Allocated Parking

LET

A very well presented two bedroom, one bathroom apartment located in the Atlantic Wharf development. The property boasts large and bright open plan reception room with wood floors, two storage cupboards and fully fitted kitchen, private balcony with views of Canary Wharf, master bedroom with double built in wardrobes, second double bedroom and modern family bathroom.