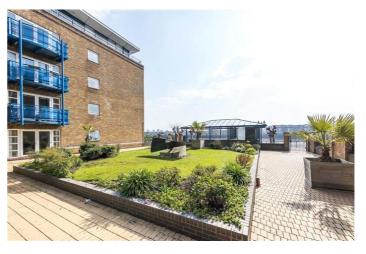

## SCOTIA BUILDING, WAPPING, E1W £1,775 PCM

A very well presented two bedroom, one bathroom apartment located in the Atlantic Wharf development. The property boasts large and bright open plan reception room with wood floors and fully fitted kitchen, private balcony with views of Canary Wharf, two double bedrooms and modern family bathroom.

The property is offered on a furnished basis and also features a secure, off street parking space. Additional features include on site concierge, landscaped communal gardens, secure entry systems and an internal size of approximately 710 sq feet.

Atlantic Wharf is located within a very short walk to Limehouse station (DLR and c2c lines) and offers direct access onto the Thames footpath.

Holding Deposit: £426.92 Parking options: Off Street

SCOTIA BUILDING, WAPPING, E1W £1,775 PCM