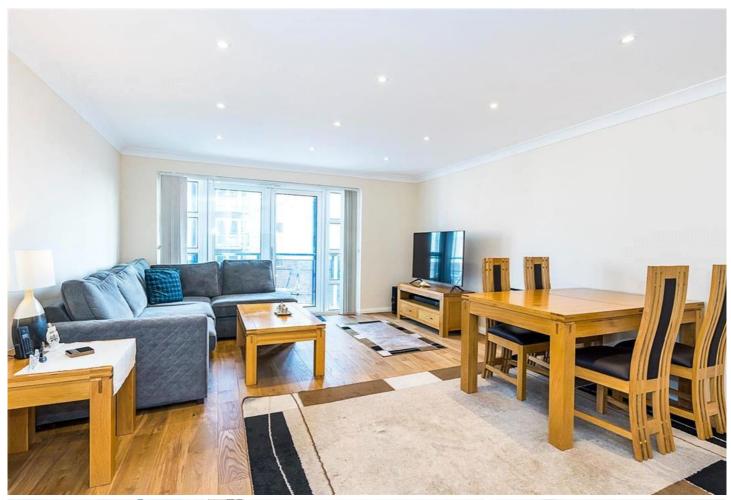

## SCOTIA BUILDING, WAPPING, E1W £1,775 PCM

A very well presented two bedroom, one bathroom apartment located in the Atlantic Wharf development. The property boasts large and bright open plan reception room with wood floors and fully fitted kitchen, private balcony with views of Canary Wharf, two double bedrooms and modern family bathroom.

- Two bedrooms
- One bathroom
- Furnished
- Private balcony
- Close to Limehouse DLR
- Allocated Parking

LET

A very well presented two bedroom, one bathroom apartment located in the Atlantic Wharf development. The property boasts large and bright open plan reception room with wood floors, two storage cupboards and fully fitted kitchen, private balcony with views of Canary Wharf, master bedroom with double built in wardrobes, second double bedroom and modern family bathroom.