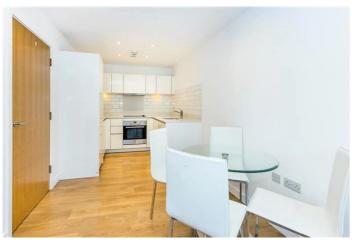

LET

- 24 hour concierge
  Close to local transport links
- Furnished
- Integrated Appliances
- Private garden
- Ground floor

A modern ground floor, one bedroom apartment which includes a private garden and is offered on a furnished basis. The property consists of entrance hall with cupboard, open plan reception room with fully integrated kitchen, private garden, double bedroom with built in wardrobes and stylish bathroom.