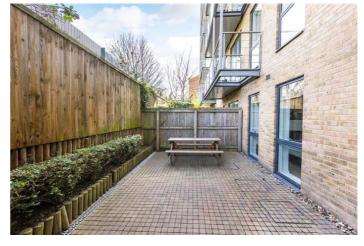

## KARA COURT, BOW, E3 £1,650 PCM

One Bedroom Apartment | Ground Floor | Private Garden | Furnished | Open Plan Reception | Built-In Wardrobes | Modern Development | 24 Hour Concierge | Close To Devons Road DLR Station | Available From 18/04/2023 .

LET

- 24 hour concierge
  Close to local transport links
- Furnished
- Integrated Appliances
- Private garden
- Ground floor

A modern ground floor, one bedroom apartment which includes a private garden and is offered on a furnished basis. The property consists of entrance hall with cupboard, open plan reception room with fully integrated kitchen, private garden, double bedroom with built in wardrobes and stylish bathroom.

Caspian Wharf includes a 24 hour concierge and is located within a short distance to Devons Road DLR station which provides easy access into Canary Wharf and the City.

Holding Deposit: £392.30 Garden details: Private Garden