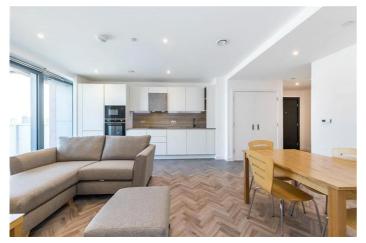

The property has been finished to an excellent standard and features a bright and spacious open plan reception room with fitted kitchen, large private balcony, master bedroom with built-in wardrobes and en-suite, second double bedroom and second shower room.