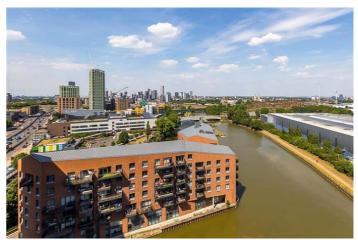

## SKYLINE APARTMENTS, BOW, E3 £2,250 PCM

Located in Skyline Apartments, which is part of the recently built Three Waters development, is this stunning two double bedroom, two bathroom apartment, which is positioned on the twelfth floor and features amazing views of London.

Residents can enjoy the use of a 24 hour concierge, landscaped gardens, entertainment screening room and rooftop terrace.

The development is located within a short walk from both Bromley-By-Bow Tube Station and Devons Road DLR station allow quick access into The City and Canary Wharf.