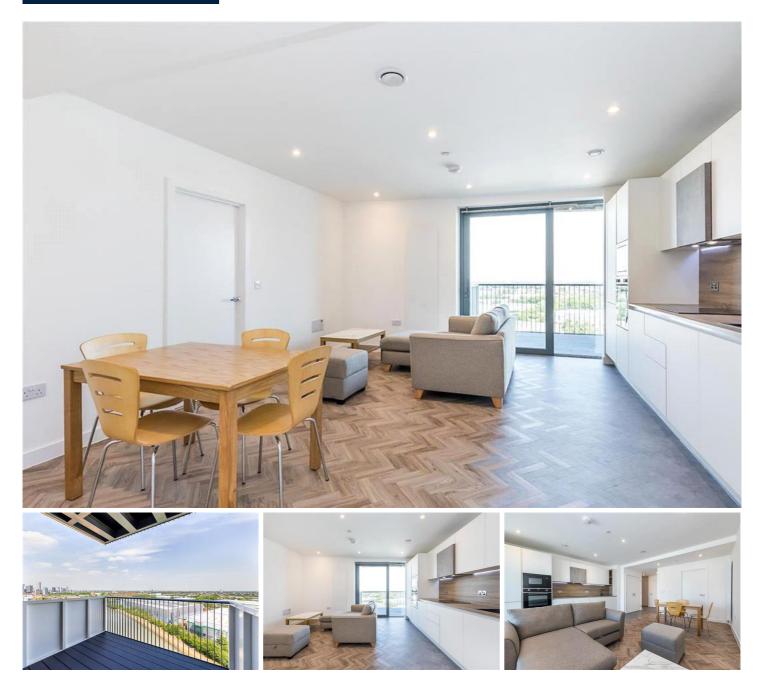

## SKYLINE APARTMENTS, BOW, E3 £2,250 PCM

Located in Skyline Apartments, which is part of the recently built Three Waters development, is this stunning two double bedroom, two bathroom apartment, which is positioned on the twelfth floor and features amazing views of London.

- 24 hour concierge
- Two bathrooms
- Furnished
- Private balcony
- Two Double Bedrooms

LET

• 12th floor

Located in Skyline Apartments, which is part of the recently built Three Waters development, is this stunning two double bedroom, two bathroom apartment, which is positioned on the twelfth floor and features amazing views of London.

The property has been finished to an excellent standard and features a bright and spacious open plan reception room with fitted kitchen, large private balcony, master bedroom with built-in wardrobes and en-suite, second double bedroom and second shower room.

Residents can enjoy the use of a 24 hour concierge, landscaped gardens, entertainment screening room and rooftop terrace.

The development is located within a short walk from both Bromley-By-Bow Tube Station and Devons Road DLR station allow quick access into The City and Canary Wharf.