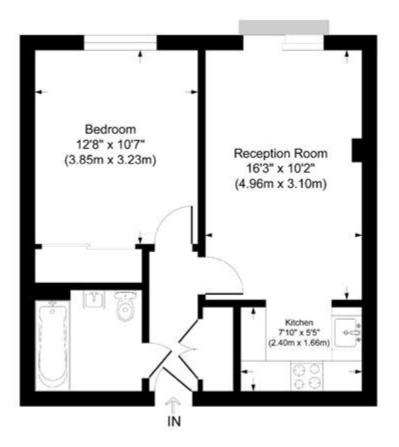

## Forge Square London

Approximate Gross Internal Area Total = 43.8 sq m / 472 sq ft

This plan is for layout guidance only. Not drawn to scale unrees stabled Windows and door openings are approximate. While every care is taken in the preparation of this plan, plateau check all dimensions, happen and compass bearings before making any decisions reliant upon them

THE360IMAGE

Whilst every effort is made to ensure the accuracy of these details, it should be noted that the measurements are approximate only. Floorplans are for representation purposes only and prepared according to the RICS Code of Measuring Practice by our floorplan provider. Therefore, the layout of doors, windows and rooms are approximate and should be regarded as such by any prospective tenant.