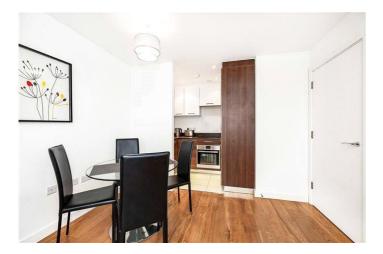

- Furnished
- Modern development

LET

- One bathroom
- One bedroom

This stylish one bedroom apartment is offered to the market in immaculate condition is available immediately.

The property is furnished and accommodation includes entrance hall, open plan reception room with fitted kitchen, master bedroom with a built-in wardrobe and a modern family bathroom.