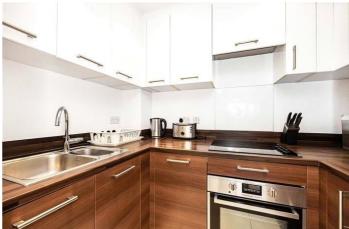

- Furnished
- Modern development

LET

- One bathroom
- One bedroom

This stylish one bedroom apartment is offered to the market in immaculate condition is available immediately.

The property is furnished and accommodation includes entrance hall, open plan reception room with fitted kitchen, master bedroom with a built-in wardrobe and a modern family bathroom.