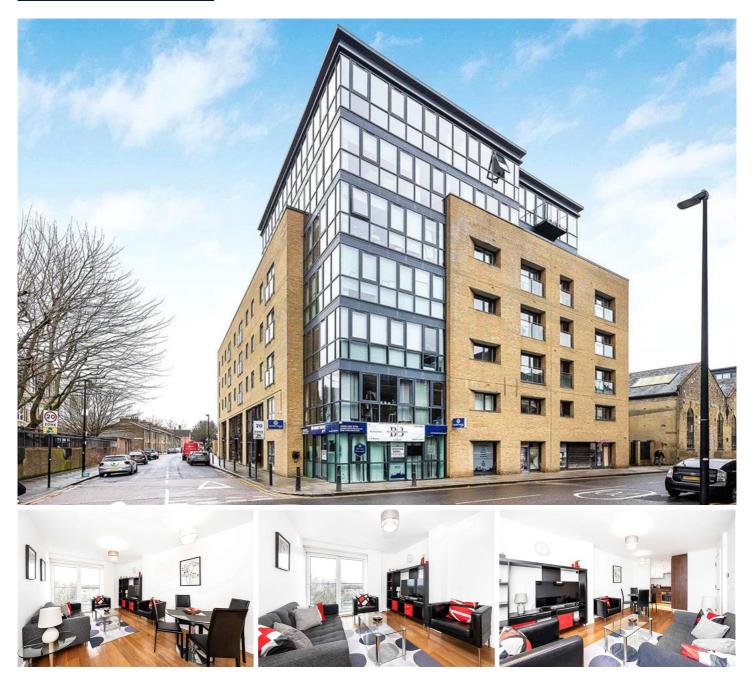

## FORGE SQUARE, ISLE OF DOGS, E14 £1,740 PCM • Furn

One Bedroom Apartment | Furnished | Gated Development | Available Immediately | Open Plan Reception | Large Master Bedroom | Modern Bathroom | Well Presented Throughout | Close to Mudchute DLR Station

- Furnished
- Modern development

LET

- One bathroom
- One bedroom

This stylish one bedroom apartment is offered to the market in immaculate condition is available immediately.

The property is furnished and accommodation includes entrance hall, open plan reception room with fitted kitchen, master bedroom with a built-in wardrobe and a modern family bathroom.

The Forge is a gated development that includes a day time porter.

Located within close proximity to both Mudchute DLR & Island Gardens DLR as well as local bus routes, the Thames Clipper and Canary Wharf.