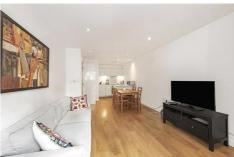

- Furnished
- Ground floor
- One bathroom
- One bedroom
- Private terrace

A modern ground floor, one bedroom apartment which includes a private terrace and is offered on a furnished basis.

The property consists of entrance hall with cupboard, open plan reception room with fully integrated kitchen, private terrace, double bedroom with built in wardrobes and stylish bathroom.