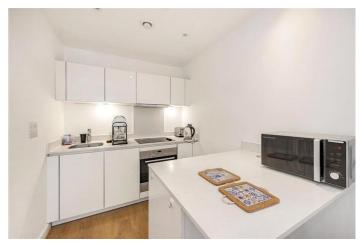

- Furnished
- Ground floor
- One bathroom
- One bedroom
- Private terrace

A modern ground floor, one bedroom apartment which includes a private terrace and is offered on a furnished basis.

The property consists of entrance hall with cupboard, open plan reception room with fully integrated kitchen, private terrace, double bedroom with built in wardrobes and stylish bathroom.