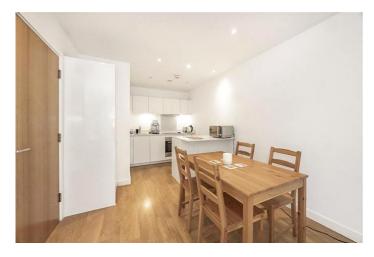

- Furnished
- Ground floor
- One bathroom
- One bedroom
- Private terrace

A modern ground floor, one bedroom apartment which includes a private terrace and is offered on a furnished basis.

The property consists of entrance hall with cupboard, open plan reception room with fully integrated kitchen, private terrace, double bedroom with built in wardrobes and stylish bathroom.