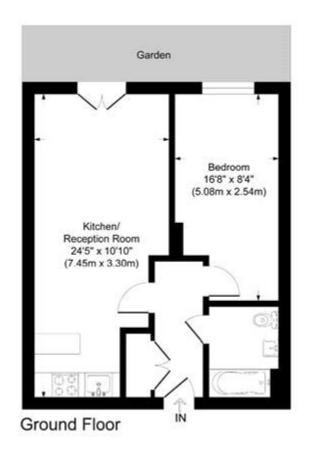

## Ceram Court Seven Sea Gardens

Approximate Gross Internal Area Total = 44.6 sq m / 480 sq ft

This plan is for layout guidence only. Not drawn to scale unless stated. Mindows and door openings are approximate. White every care is taken in the proporation of this plan, please ofects all dimensions, shapes and