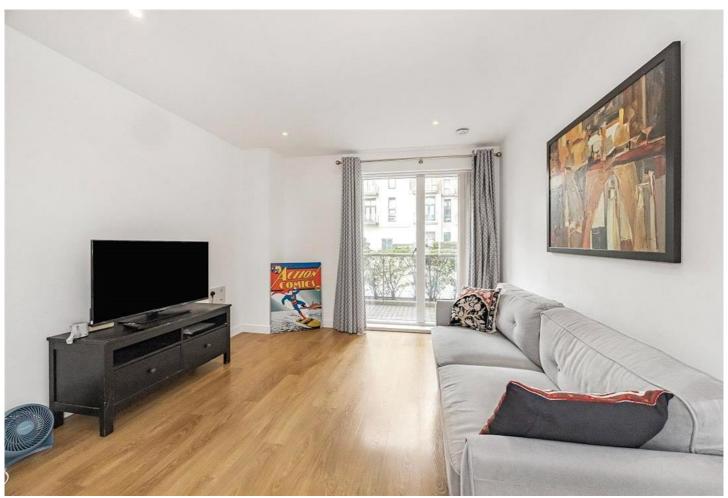

## CERAM COURT, BOW, E3 £1,750 PCM

One Bedroom Apartment | Ground Floor | Private Terrace | Furnished | Open Plan Reception | Built-In Wardrobes | Modern Development | 24 Hour Concierge | Close To Devons Road DLR Station

- Furnished
- Ground floor
- One bathroom
- One bedroom
- Private terrace

A modern ground floor, one bedroom apartment which includes a private terrace and is offered on a furnished basis.

The property consists of entrance hall with cupboard, open plan reception room with fully integrated kitchen, private terrace, double bedroom with built in wardrobes and stylish bathroom.

Caspian Wharf includes a 24 hour concierge and is located within a short distance to Devons Road DLR station which provides easy access into Canary Wharf and the City.

Council Tax Band: C Deposit: £2,169.23 Holding Deposit: £433.84 Garden details: Terrace