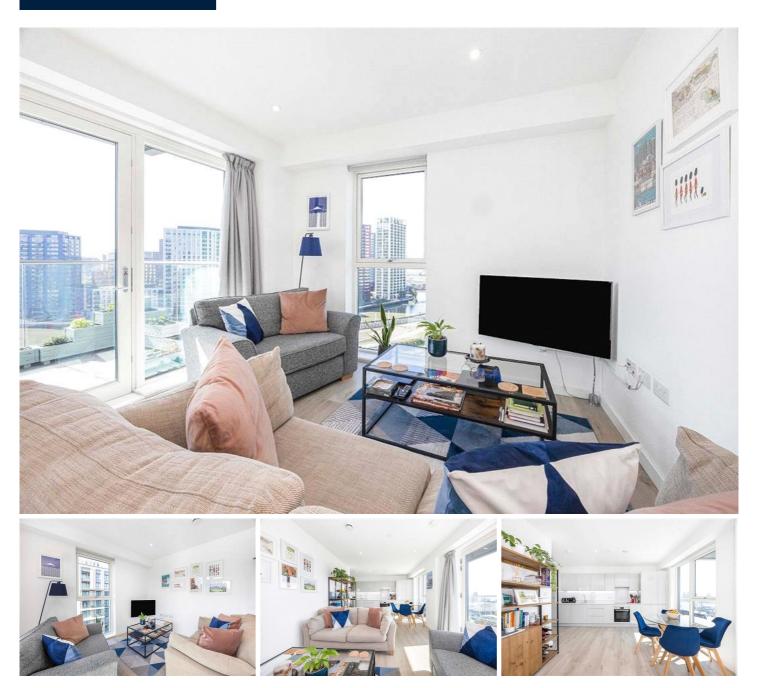

## FLAT, EFFRA GARDENS, SILVERTOWN WAY, LONDON £575,000 Leasehold

Two Double Bedroom Apartment | Thirteenth Floor | 800 Sq Ft (approx) | Private Balcony | Top Floor | Recently Built Development | High Specification Finish Throughout | Open Plan Living | Modern Development | Communal Terrace and Garden | 24 Hour Concierge Set on the Thirteenth floor of this modern development is this spacious two double bedroom apartment that boasts approximately 800 sq ft of internal living space.

The property comprises large open plan reception room with built-in, fully fitted kitchen, ample storage, floor to ceiling windows and access to a private balcony, two double bedrooms with an ensuite and a built-in wardrobe to the master bedroom offering generous storage, floor to ceiling windows and direct access to the balcony and modern family bathroom. Excellent scenic views of Canary Wharf skyline, the River Thames and the O2, with views north to the Olympic Park in Stratford.

The development features a well-maintained communal terrace, communal garden and a 24-hour concierge service.

Effra Gardens is located moments from Canning Town Jubilee line station and DLR which provides quick and easy access into Canary Wharf, the City and surrounding areas.