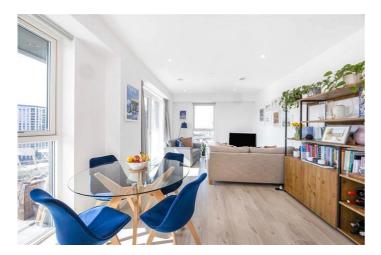

The property comprises large open plan reception room with built-in, fully fitted kitchen, ample storage, floor to ceiling windows and access to a private balcony, two double bedrooms with an ensuite and a built-in wardrobe to the master bedroom offering generous storage, floor to ceiling windows and direct access to the balcony and modern family bathroom. Excellent scenic views of Canary Wharf skyline, the River Thames and the O2, with views north to the Olympic Park in Stratford.