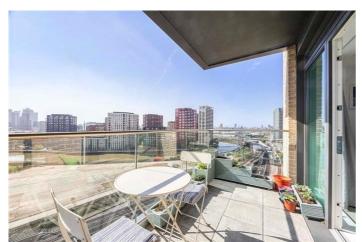

The property comprises large open plan reception room with built-in, fully fitted kitchen, ample storage, floor to ceiling windows and access to a private balcony, two double bedrooms with an ensuite and a built-in wardrobe to the master bedroom offering generous storage, floor to ceiling windows and direct access to the balcony and modern family bathroom. Excellent scenic views of Canary Wharf skyline, the River Thames and the O2, with views north to the Olympic Park in Stratford.