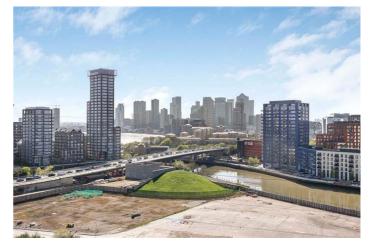

## FLAT, EFFRA GARDENS, SILVERTOWN WAY, LONDON £575,000 Leasehold

Two Double Bedroom Apartment | Thirteenth Floor | 800 Sq Ft (approx) | Private Balcony | Top Floor | Recently Built Development | High Specification Finish Throughout | Open Plan Living | Modern Development | Communal Terrace and Garden | 24 Hour Concierge Set on the Thirteenth floor of this modern development is this spacious two double bedroom apartment that boasts approximately 800 sq ft of internal living space.

The property comprises large open plan reception room with built-in, fully fitted kitchen, ample storage, floor to ceiling windows and access to a private balcony, two double bedrooms with an ensuite and a built-in wardrobe to the master bedroom offering generous storage, floor to ceiling windows and direct access to the balcony and modern family bathroom. Excellent scenic views of Canary Wharf skyline, the River Thames and the O2, with views north to the Olympic Park in Stratford.