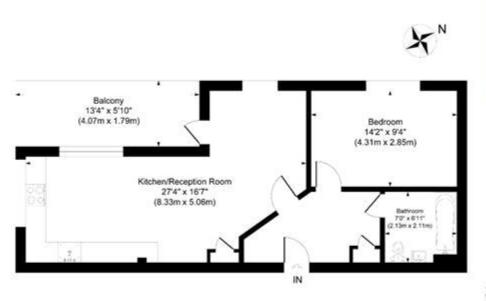

## **Frederic Court**

Approximate Gross Internal Area Total = 54.6 sq m / 588 sq ft

This plant is for largout guidance only. Not strawn to scale writes stated Windows and door openings are approximate. While revery care is taken in the preparation of the plan, planae theory and dimensions, stopes and compass bearings before making any decisions reliant upon them