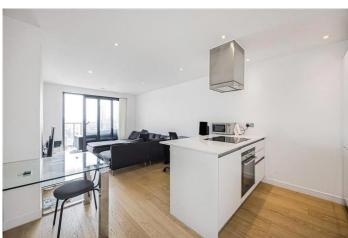

Offered on a furnished basis, this apartment comprises entrance hall, open plan reception room with fitted kitchen, private balcony, double bedroom and modern bathroom.

Horizons Tower features a 24 hour concierge and residents gym.