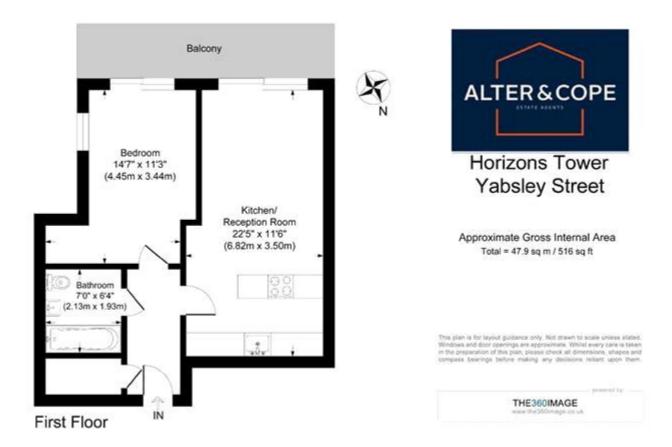

Offered on a furnished basis, this apartment comprises entrance hall, open plan reception room with fitted kitchen, private balcony, double bedroom and modern bathroom.

Horizons Tower features a 24 hour concierge and residents gym.

Whilst every effort is made to ensure the accuracy of these details, it should be noted that the measurements are approximate only. Floorplans are for representation purposes only and prepared according to the RICS Code of Measuring Practice by our floorplan provider. Therefore, the layout of doors, windows and rooms are approximate and should be regarded as such by any prospective tenant.