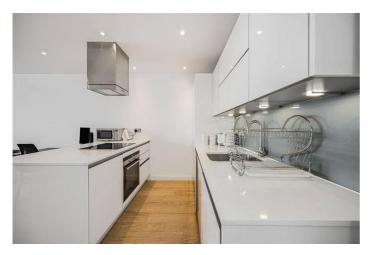

Offered on a furnished basis, this apartment comprises entrance hall, open plan reception room with fitted kitchen, private balcony, double bedroom and modern bathroom.

Horizons Tower features a 24 hour concierge and residents gym.