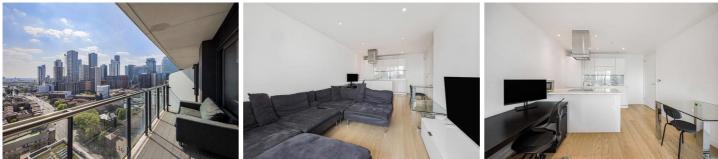

- 24 hour concierge
- Furnished
- One bathroom
- One bedroom
- Private balcony
- Residents gym
- Stunning views

This stunning one bedroom apartment enjoys amazing views towards Canary Wharf, the river Thames and the O2 arena.

Offered on a furnished basis, this apartment comprises entrance hall, open plan reception room with fitted kitchen, private balcony, double bedroom and modern bathroom.

Horizons Tower features a 24 hour concierge and residents gym.