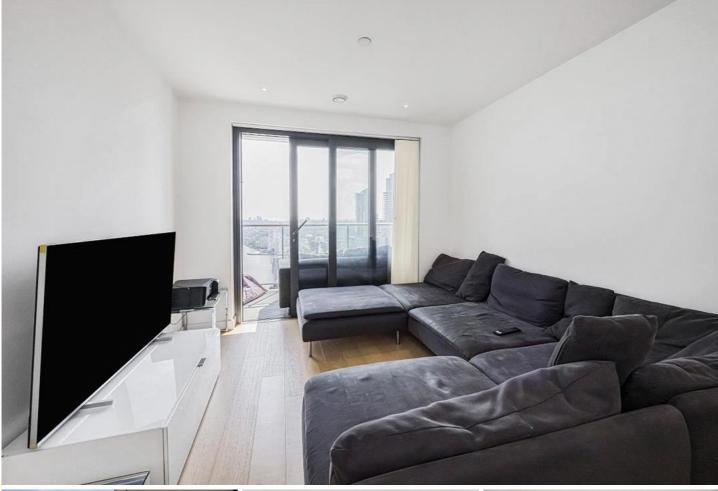

- 24 hour concierge
- Furnished
- One bathroom
- One bedroom
- Private balcony
- Residents gym
- Stunning views

This stunning one bedroom apartment enjoys amazing views towards Canary Wharf, the river Thames and the O2 arena.

Offered on a furnished basis, this apartment comprises entrance hall, open plan reception room with fitted kitchen, private balcony, double bedroom and modern bathroom.

Horizons Tower features a 24 hour concierge and residents gym.