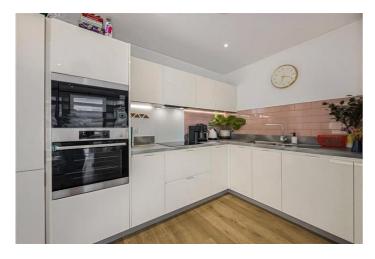

The property has a bright and generously sized open-plan reception room with fully fitted kitchen, large double bedroom with built-in wardrobes and modern bathroom.

Additional features include an onsite gym, a communal roof terrace on the 9th floor and concierge service.