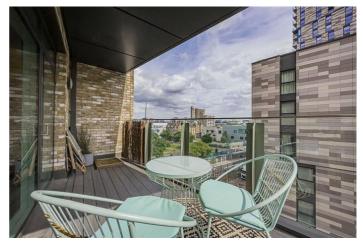

- · Fifth floor
- Modern
- Concierge service
- Private Balcony
- Residents gym
- Close to Langdon Park DLR

This modern fifth floor, one bedroom apartment has been extremely well maintained throughout and features views across London from its own private balcony.

The property has a bright and generously sized open-plan reception room with fully fitted kitchen, large double bedroom with built-in wardrobes and modern bathroom.

Additional features include an onsite gym, a communal roof terrace on the 9th floor and concierge service.