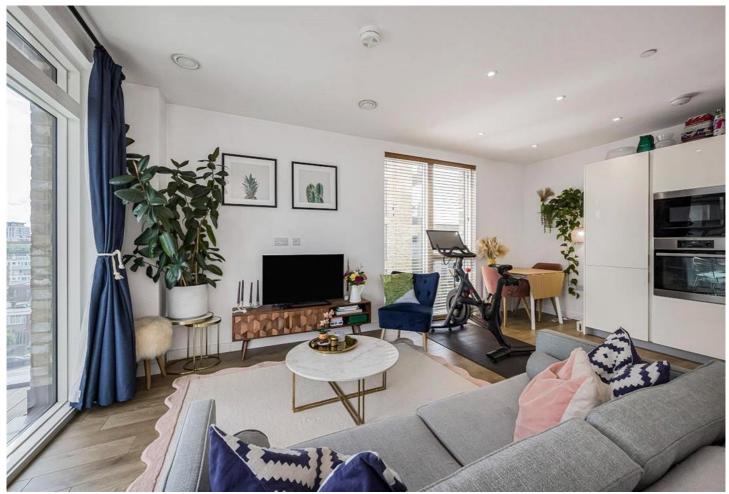

- · Fifth floor
- Modern
- Concierge service
- Private Balcony
- Residents gym
- Close to Langdon Park DLR

This modern fifth floor, one bedroom apartment has been extremely well maintained throughout and features views across London from its own private balcony.

The property has a bright and generously sized open-plan reception room with fully fitted kitchen, large double bedroom with built-in wardrobes and modern bathroom.

Additional features include an onsite gym, a communal roof terrace on the 9th floor and concierge service.