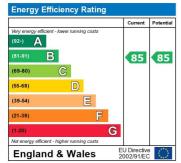

The state of the

THE360IMAGE

The energy efficiency rating is a measure of the overall efficiency of a home. The higher the rating the more energy efficient the home is and the lower the fuel bills will be.