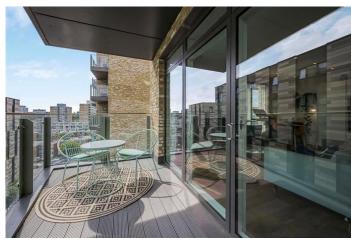

- · Fifth floor
- Modern
- Concierge service
- Private Balcony
- Residents gym
- Close to Langdon Park DLR

This modern fifth floor, one bedroom apartment has been extremely well maintained throughout and features views across London from its own private balcony.

The property has a bright and generously sized open-plan reception room with fully fitted kitchen, large double bedroom with built-in wardrobes and modern bathroom.

Additional features include an onsite gym, a communal roof terrace on the 9th floor and concierge service.