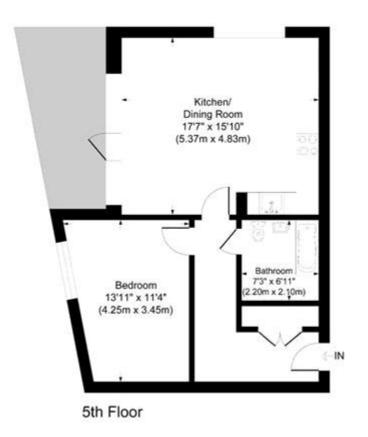

## Lamington Heights Madeira Street

Approximate Gross Internal Area Total = 55.6 sq m / 599 sq ft

This plan is for layout guidance only. Not drawn to scale writes stated Windows and door openings are approximate. Whilst every care is taken in the properties of this plan, please theck, all domination, shapes and compass beeings before making any doosions reliant upon them.