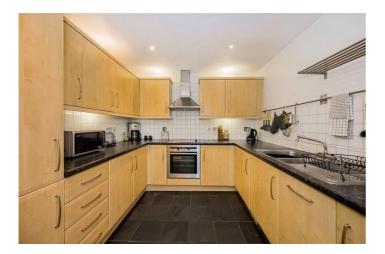

Positioned on the first floor, the property comprises entrance hall, semi-open plan reception room with fully fitted kitchen, floor to ceiling windows providing access to a private balcony, bedroom with built-in wardrobes and main family bathroom.