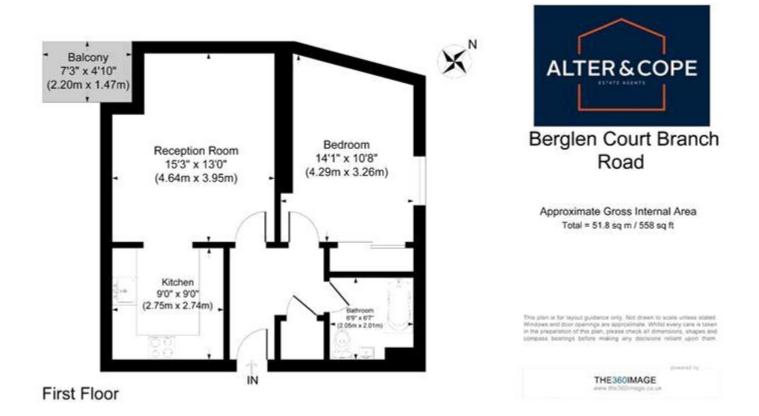

## BERGLEN COURT, LIMEHOUSE, E14 £1,750 PCM 2

One Bedroom Apartment | First Floor | 558 Sq Ft (Approx) | Private Balcony | Semi Open Plan Reception Room | Fitted Kitchen | Modern Bathroom | Furnished | 24 Hour Concierge | Close To Limehouse DLR Station

- 24 hour concierge
- Close to Limehouse DLR
- Furnished
- One bathroom
- One bedroom
- Private balcony

This fantastic one double bedroom apartment boasts approximately 558 sq ft of internal living space.

Positioned on the first floor, the property comprises entrance hall, semi-open plan reception room with fully fitted kitchen, floor to ceiling windows providing access to a private balcony, bedroom with built-in wardrobes and main family bathroom.

Alter&Cope have not tested any appliances, fixtures and fittings or services. All dimensions noted on the floor plan are approximate and quoted for guidance only and their accuracy cannot be confirmed.

Furniture, fixtures and fittings must be verified and it should not be assumed that items from the marketing photos belong at the property.

BERGLEN COURT, LIMEHOUSE, E14 £1,750 PCM

Whilst every effort is made to ensure the accuracy of these details, it should be noted that the measurements are approximate only. Floorplans are for representation purposes only and prepared according to the RICS Code of Measuring Practice by our floorplan provider. Therefore, the layout of doors, windows and rooms are approximate and should be regarded as such by any prospective tenant.