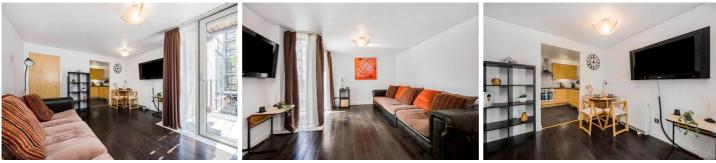

- 24 hour concierge
- Close to Limehouse DLR
- Furnished
- One bathroom
- One bedroom
- Private balcony

This fantastic one double bedroom apartment boasts approximately 558 sq ft of internal living space.

Positioned on the first floor, the property comprises entrance hall, semi-open plan reception room with fully fitted kitchen, floor to ceiling windows providing access to a private balcony, bedroom with built-in wardrobes and main family bathroom.