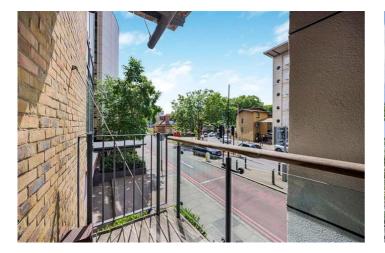

- 24 hour concierge
- Close to Limehouse DLR
- Furnished
- One bathroom
- One bedroom
- Private balcony

This fantastic one double bedroom apartment boasts approximately 558 sq ft of internal living space.

Positioned on the first floor, the property comprises entrance hall, semi-open plan reception room with fully fitted kitchen, floor to ceiling windows providing access to a private balcony, bedroom with built-in wardrobes and main family bathroom.