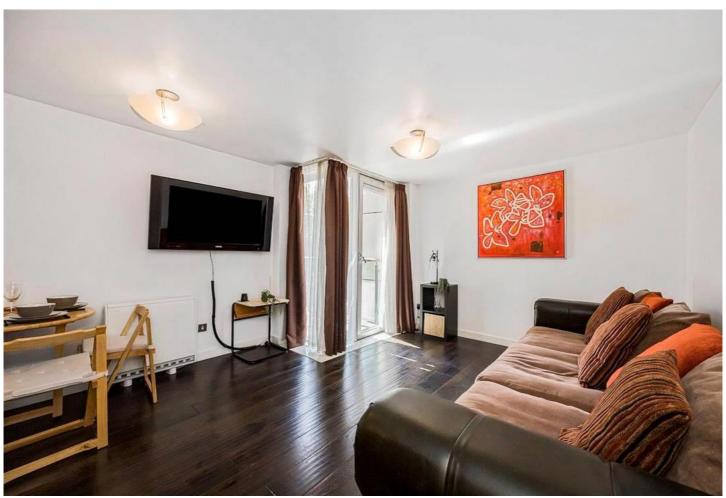

- 24 hour concierge
- Close to Limehouse DLR
- Furnished
- One bathroom
- One bedroom
- Private balcony

This fantastic one double bedroom apartment boasts approximately 558 sq ft of internal living space.

Positioned on the first floor, the property comprises entrance hall, semi-open plan reception room with fully fitted kitchen, floor to ceiling windows providing access to a private balcony, bedroom with built-in wardrobes and main family bathroom.