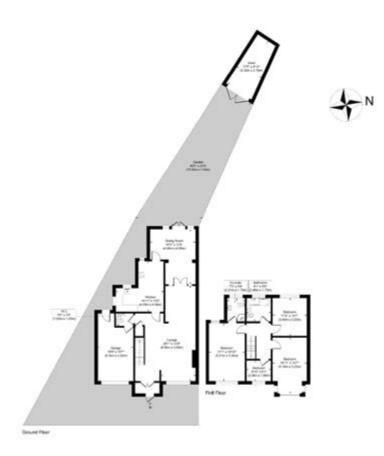

## Peel Drive

Approximate Gross Internal Area Ground Floor = 75.5 sq m / 813 sq ft First Floor = 64.3 sq m / 693 sq ft Garage = 19.6 sq m / 211 sq ft Shed = 12.0 sq m / 130 sq ft Total = 171.4 sq m / 1847 sq ft

This plan is for layout guidance mily. Not drawn to scale unless stated Windows and door openings are approximate. While every cars is taken in the preparation of this plan, plasse check all drawnions, shapes and compare bearings before making any decisions milling upon them.