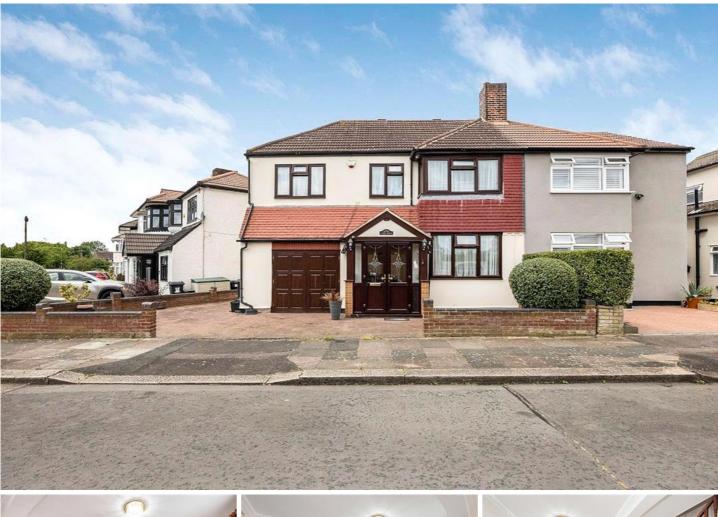

## PEEL DRIVE, CLAYHALL, IG5 OFFERS OVER £700,000 Freehold

Four Bedroom Semi-Detached House | Extended To Ground Floor | Two Reception Rooms | Garage | Ground Floor WC | Fitted Kitchen | Rear Garden With Shed | Two Bathrooms (One En-Suite) | Off Street Parking | Beal School Catchment

- Garage
- Two reception rooms
- Four bedroom semidetached house
- Ground floor WC
- Off-street parking
- Two bathrooms
- Rear garden with brick built shed

This well-presented four bedroom, semi-detached house offers generous living space and is set within in a sought-after residential location that falls within Beal school catchment.

Outside, the property boasts a private rear garden with a brick-built storage shed—perfect for tools or hobby space—as well as a garage which can be accessed from both the front and rear, and off-street parking to the front.